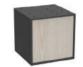

# CREATE STORAGE MODULES

With EFG Create it is easy to create storage solutions that meet your personal needs and preferences. All of the modules can be configured vertically, horizontally or in angles, depending on what function or expression you're after.

MDF storage module 570x380x380 mm

with drawers 570x380x380 mm STCW570DR

Metal wall panel for metal module 570x380 mm

Fabric wall panel for metal module 570x380 mm STCTSW570

Fabric back cover for MDF module 570x380 mm STCTSW570

#### METAL MODULES

METAL WALLS

MDF MODULES