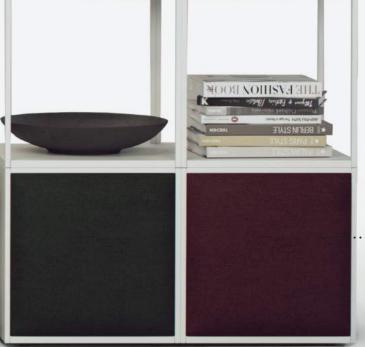

# CREATE STORAGE | COMBINATIONS

To make things easier, and to give you inspiration, we have created seven pre-defined storage units, including metal base and top board.

STCC33 W 1140

D 380

STCC32 W 760 D 380

STCC31 W 760 D 380