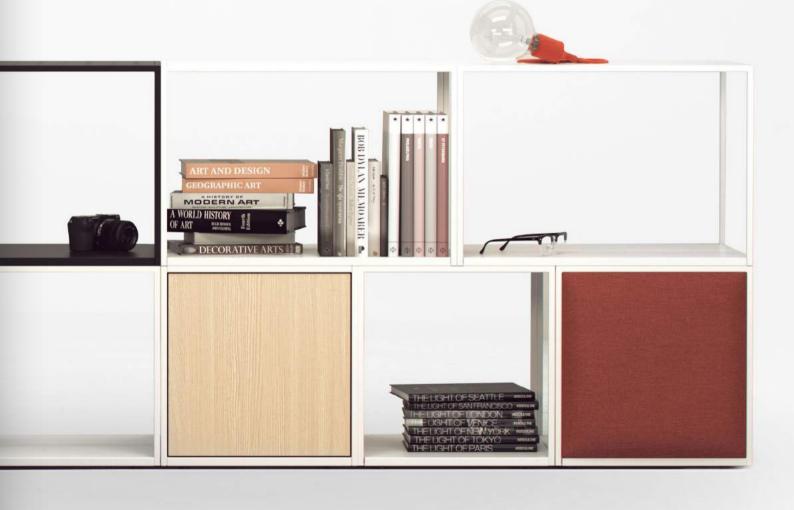

# CREATE STORAGE MODULES

With EFG Create it is easy to create storage solutions that meet your personal needs and preferences. All of the modules can be configured vertically, horizontally or in angles, depending on what function or expression you're after.

380x380x380 mm STCM380

380x380x380 mm STCW380

with door 380x380x380 mm STCW380DO

MDF storage module with drawers 380x380x380 mm STCW380DR

module 380x380 mm STCMW380

module 380x380 mm STCTSW380

Metal storage module 570x380x380 mm

MDF storage module 570x380x380 mm

with drawers 570x380x380 mm STCW570DR

Metal wall panel for metal module 570x380 mm

Fabric wall panel for metal module 570x380 mm STCTSW570

Fabric back cover for MDF module 570x380 mm STCTSW570

760x380x380 mm STCW760

MDF storage module with doors 760x380x380 mm STCW380DO

Metal base 760x380x105 mm STCB760

1140x380x105 mm STCB1140

Top board 760x380x16 mm

Wooden tray 190x380x40mm

Wooden tray 380x380x40mn STCWT380

190x380x190mm STCWB190

380x380x190mm STCWB380

190x570x190mm STCWB570

STCTP380