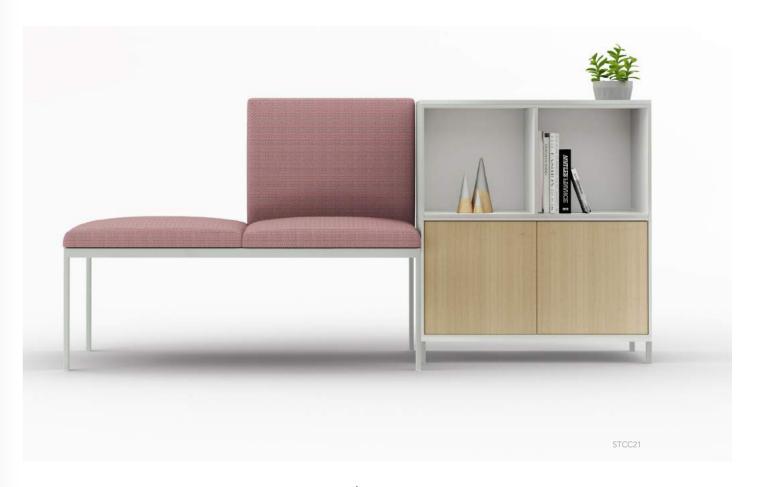

# CREATE STORAGE | COMBINATIONS

To make things easier, and to give you inspiration, we have created seven pre-defined storage units, including metal base and top board.

STCC33 W 1140

D 380

STCC32 W 760 D 380

STCC31 W 760 D 380