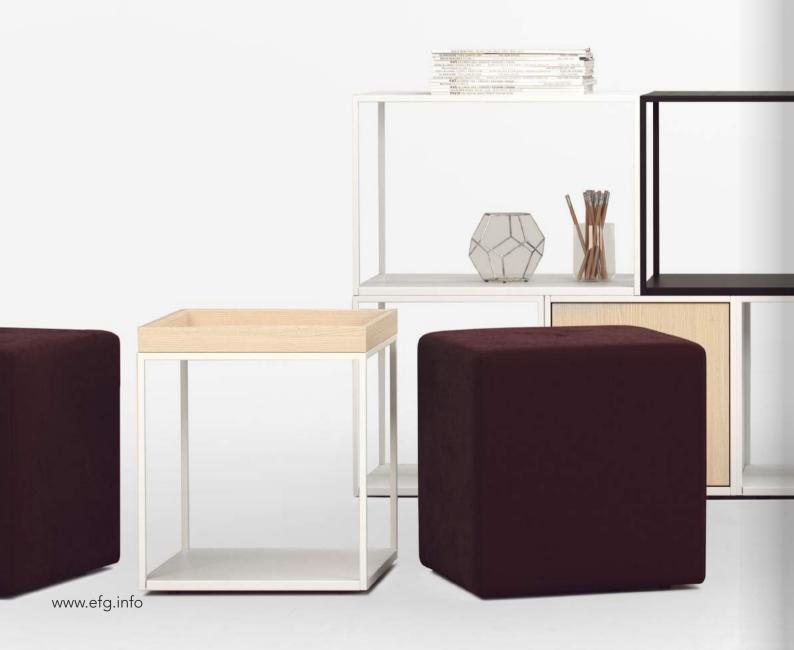

Therefore, we have created a furniture system with high flexibility that enables change. The different modules can be combined in various ways to fit the current needs and can easily be reconfigured when the demands shift.

## CREATE SPACES

EFG Create is designed using thin and distinctive lines. Since the parts are "simple" separately, they combine perfectly in larger configurations and layouts. The thin dimensions are also selected to ensure we're not using more material than absolutely necessary, without compromising stability or practicality.

# CREATE STORAGE MODULES

With EFG Create it is easy to create storage solutions that meet your personal needs and preferences. All of the modules can be configured vertically, horizontally or in angles, depending on what function or expression you're after.