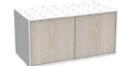

# CREATE STORAGE MODULES

With EFG Create it is easy to create storage solutions that meet your personal needs and preferences. All of the modules can be configured vertically, horizontally or in angles, depending on what function or expression you're after.

380x380x380 mm STCM380

380x380x380 mm STCW380

with door 380x380x380 mm STCW380DO

MDF storage module with drawers 380x380x380 mm STCW380DR

module 380x380 mm STCMW380

module 380x380 mm STCTSW380

Metal storage module 570x380x380 mm

MDF storage module 570x380x380 mm

with drawers 570x380x380 mm STCW570DR

Metal wall panel for metal module 570x380 mm

Fabric wall panel for metal module 570x380 mm STCTSW570

Fabric back cover for MDF module 570x380 mm STCTSW570

760x380x380 mm STCW760

MDF storage module with doors 760x380x380 mm STCW380DO

Metal base 760x380x105 mm STCB760

1140x380x105 mm STCB1140

Top board 760x380x16 mm

Wooden tray 190x380x40mm

Wooden tray 380x380x40mn STCWT380