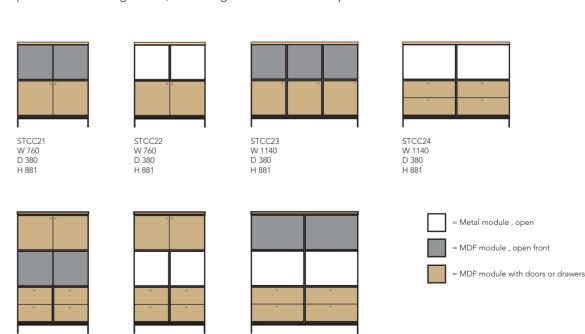

# CREATE STORAGE | COMBINATIONS

To make things easier, and to give you inspiration, we have created seven pre-defined storage units, including metal base and top board.

STCC33 W 1140

D 380

STCC32 W 760 D 380

STCC31 W 760 D 380