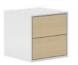

# CREATE STORAGE MODULES

With EFG Create it is easy to create storage solutions that meet your personal needs and preferences. All of the modules can be configured vertically, horizontally or in angles, depending on what function or expression you're after.

MDF storage module 570x380x380 mm

with drawers 570x380x380 mm STCW570DR

Metal wall panel for metal module 570x380 mm

Fabric wall panel for metal module 570x380 mm STCTSW570

Fabric back cover for MDF module 570x380 mm STCTSW570

THE WOODEN TRAY is just as much a practical feature in the room as a small design statement.

THE METAL WALLS add character and functionality.

THE DECORATIVE ELEMENT marks where you push to open the doors.