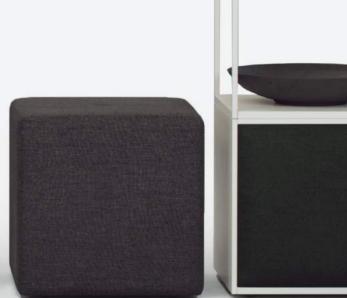

# CREATE STORAGE MODULES

With EFG Create it is easy to create storage solutions that meet your personal needs and preferences. All of the modules can be configured vertically, horizontally or in angles, depending on what function or expression you're after.

380x380x380 mm STCM380

380x380x380 mm STCW380

with door 380x380x380 mm STCW380DO

MDF storage module with drawers 380x380x380 mm STCW380DR

module 380x380 mm STCMW380

module 380x380 mm STCTSW380

Metal storage module 570x380x380 mm