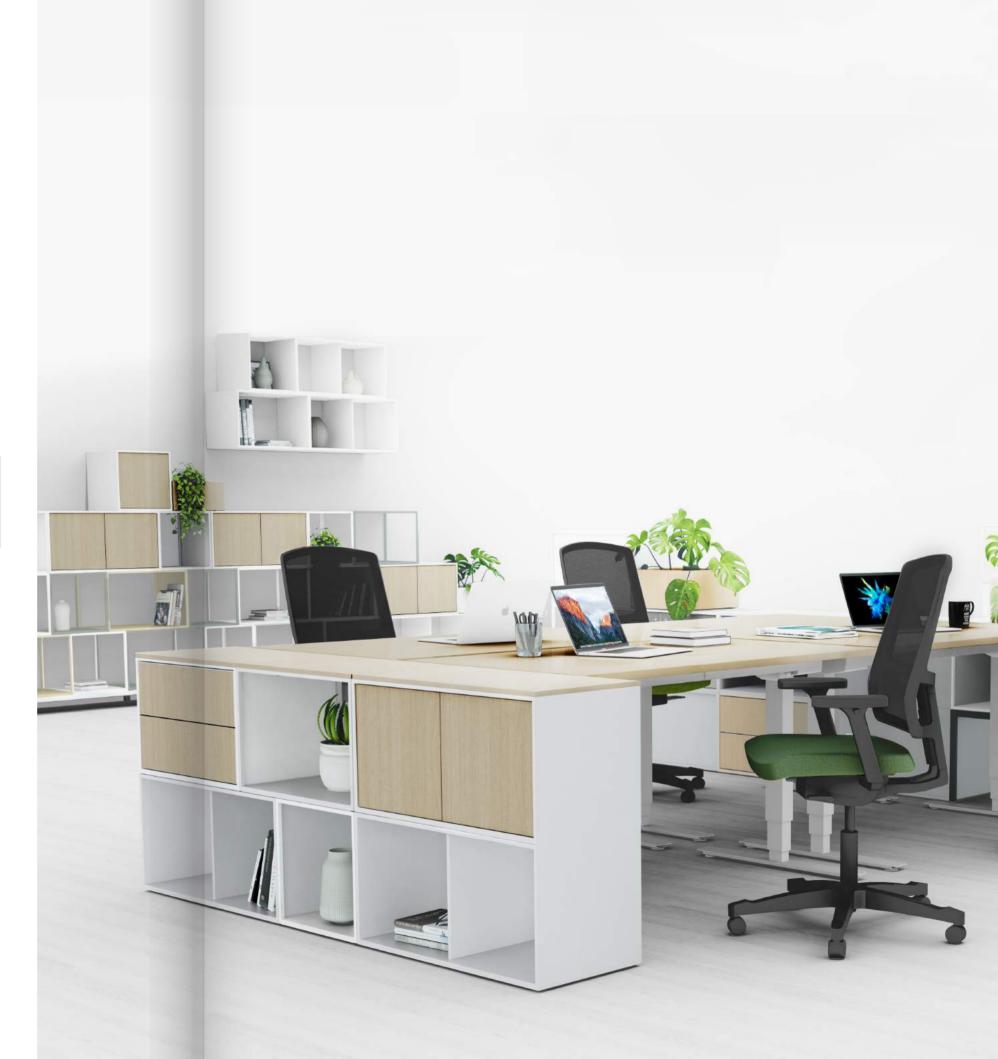

# CREATE STORAGE MODULES

With EFG Create it is easy to create storage solutions that meet your personal needs and preferences. All of the modules can be configured vertically, horizontally or in angles, depending on what function or expression you're after.

# CREATE STORAGE | COMBINATIONS

To make things easier, and to give you inspiration, we have created seven pre-defined storage units, including metal base and top board.

STCC33 W 1140

D 380

STCC32 W 760 D 380