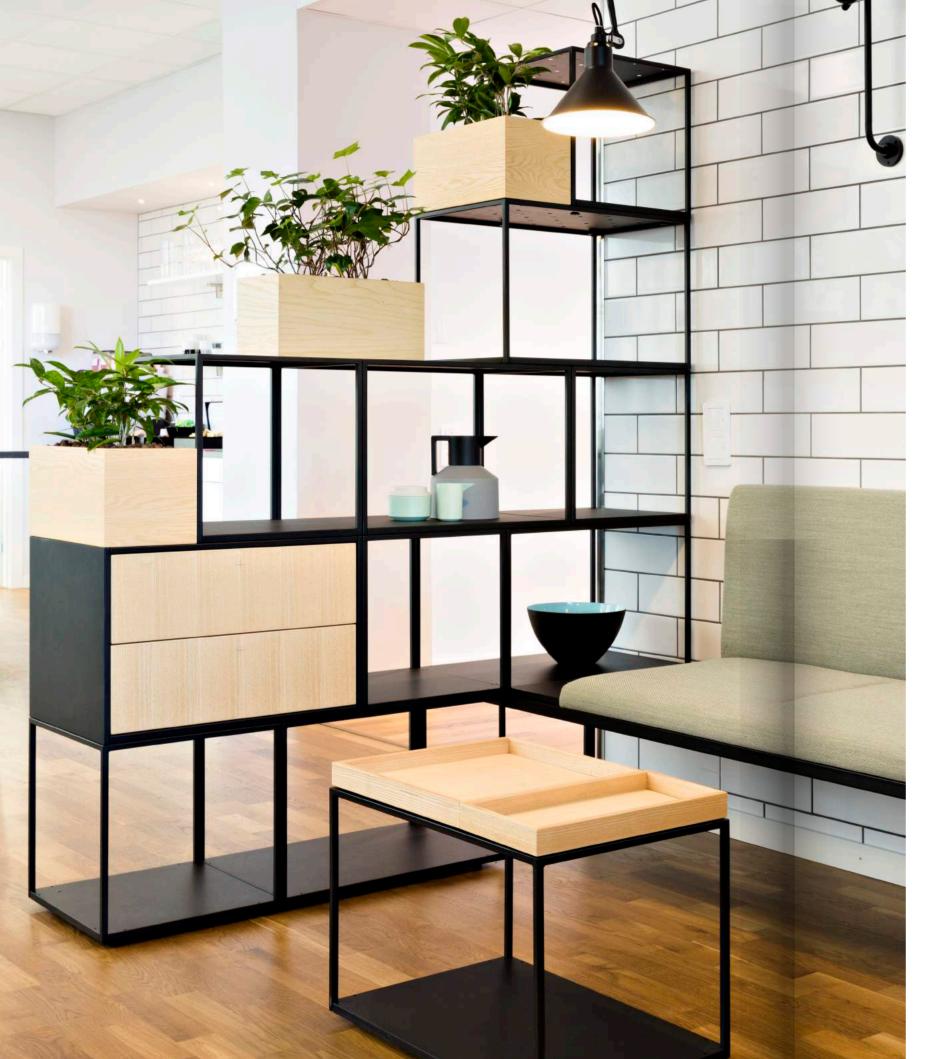

The system allows you to create "open" and "closed" walls for use as room dividers as well as areas for increased privacy and / or collaboration.

## CREATE DETAILS

THE FABRIC COVERED WALLS can be upholstered in any of our standard fabrics and contributes to the room both acoustically and as a colour element.

THE PIERCED PATTERNS on top add a decorative touch to the module and facilitate assembly - vertically, horizontally or in angles.

THE WOODEN TRAY is just as much a practical feature in the room as a small design statement.

THE METAL WALLS add character and functionality.

THE DECORATIVE ELEMENT marks where you push to open the doors.