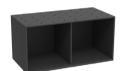

# CREATE STORAGE MODULES

With EFG Create it is easy to create storage solutions that meet your personal needs and preferences. All of the modules can be configured vertically, horizontally or in angles, depending on what function or expression you're after.

380x380x380 mm STCM380

380x380x380 mm STCW380

with door 380x380x380 mm STCW380DO

MDF storage module with drawers 380x380x380 mm STCW380DR

module 380x380 mm STCMW380

module 380x380 mm STCTSW380

Metal storage module 570x380x380 mm