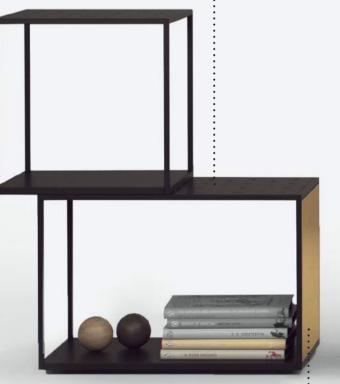

# CREATE STORAGE MODULES

With EFG Create it is easy to create storage solutions that meet your personal needs and preferences. All of the modules can be configured vertically, horizontally or in angles, depending on what function or expression you're after.

# CREATE STORAGE | COMBINATIONS

To make things easier, and to give you inspiration, we have created seven pre-defined storage units, including metal base and top board.

STCC33 W 1140

D 380

STCC32 W 760 D 380