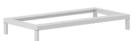

760x380x380 mm STCW760

MDF storage module with doors 760x380x380 mm STCW380DO

Metal base 760x380x105 mm STCB760

1140x380x105 mm STCB1140

Top board 760x380x16 mm

Wooden tray 190x380x40mm

Wooden tray 380x380x40mn STCWT380

# CREATE STORAGE | COMBINATIONS

To make things easier, and to give you inspiration, we have created seven pre-defined storage units, including metal base and top board.

STCC33 W 1140

D 380

STCC32 W 760 D 380