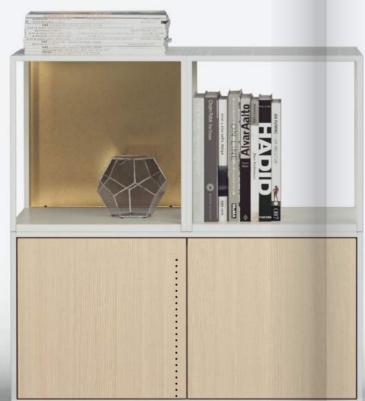

## CREATE DETAILS

THE FABRIC COVERED WALLS can be upholstered in any of our standard fabrics and contributes to the room both acoustically and as a colour element.

THE PIERCED PATTERNS on top add a decorative touch to the module and facilitate assembly - vertically, horizontally or in angles.

THE WOODEN TRAY is just as much a practical feature in the room as a small design statement.

THE METAL WALLS add character and functionality.

THE DECORATIVE ELEMENT marks where you push to open the doors.