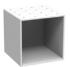

# CREATE STORAGE MODULES

With EFG Create it is easy to create storage solutions that meet your personal needs and preferences. All of the modules can be configured vertically, horizontally or in angles, depending on what function or expression you're after.

380x380x380 mm STCM380

380x380x380 mm STCW380

with door 380x380x380 mm STCW380DO

MDF storage module with drawers 380x380x380 mm STCW380DR

module 380x380 mm STCMW380

module 380x380 mm STCTSW380

Metal storage module 570x380x380 mm

## CREATE DETAILS

THE FABRIC COVERED WALLS can be upholstered in any of our standard fabrics and contributes to the room both acoustically and as a colour element.

THE PIERCED PATTERNS on top add a decorative touch to the module and facilitate assembly - vertically, horizontally or in angles.