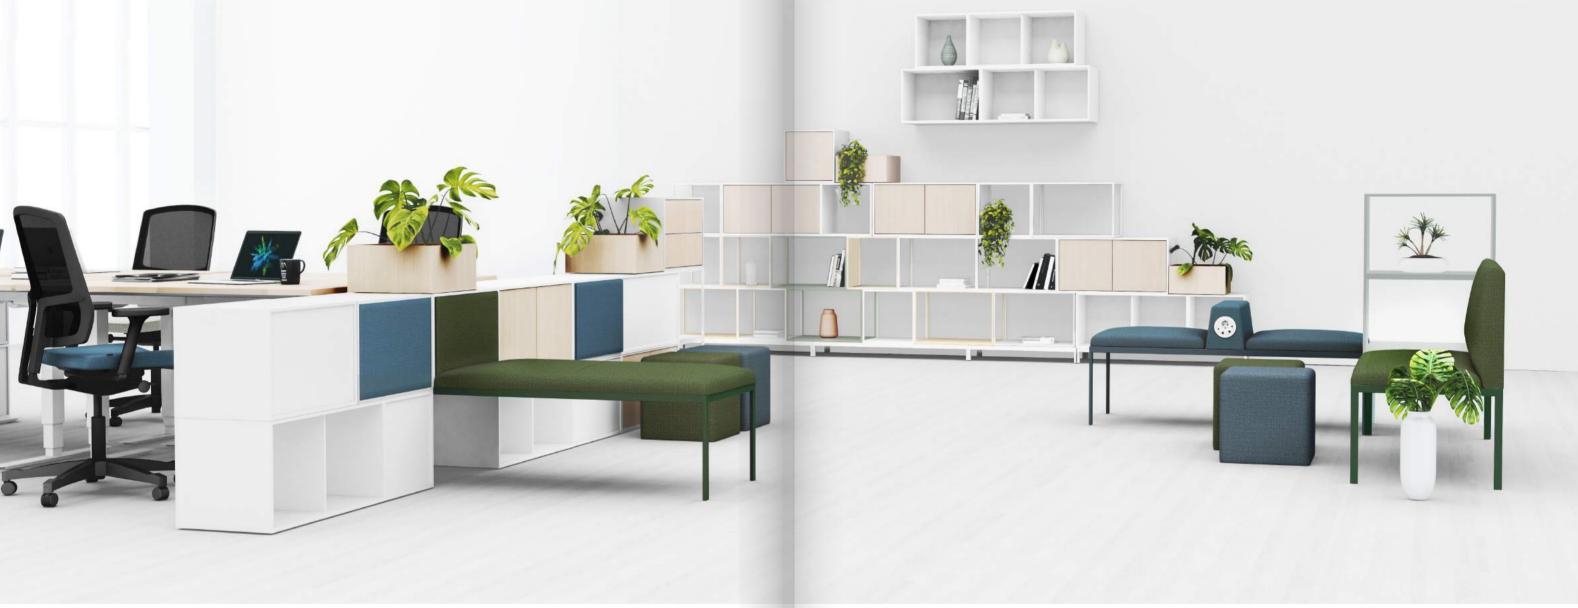

## CREATE SPACES

EFG Create is designed using thin and distinctive lines. Since the parts are "simple" separately, they combine perfectly in larger configurations and layouts. The thin dimensions are also selected to ensure we're not using more material than absolutely necessary, without compromising stability or practicality.

The system allows you to create "open" and "closed" walls for use as room dividers as well as areas for increased privacy and / or collaboration.

# CREATE STORAGE MODULES

With EFG Create it is easy to create storage solutions that meet your personal needs and preferences. All of the modules can be configured vertically, horizontally or in angles, depending on what function or expression you're after.