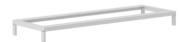

760x380x380 mm STCW760

MDF storage module with doors 760x380x380 mm STCW380DO

Metal base 760x380x105 mm STCB760

1140x380x105 mm STCB1140

Top board 760x380x16 mm

Wooden tray 190x380x40mm

Wooden tray 380x380x40mn STCWT380

# CREATE STORAGE | COMBINATIONS

To make things easier, and to give you inspiration, we have created seven pre-defined storage units, including metal base and top board.

STCC33 W 1140

D 380

STCC32 W 760 D 380